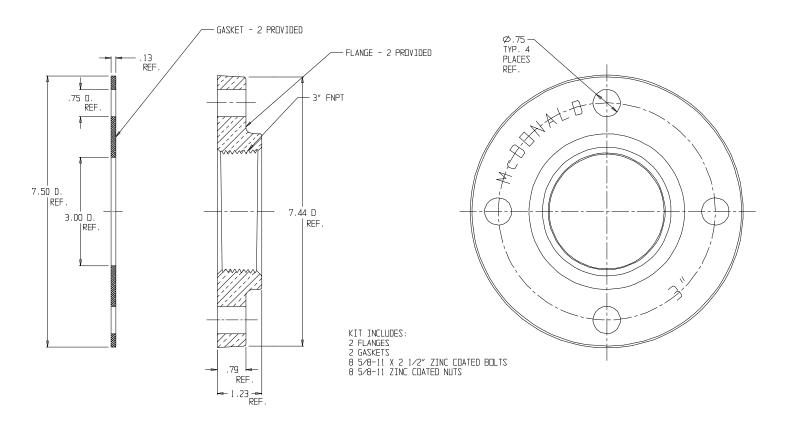

## SUBMITTAL INFORMATION

- Manufactured in compliance with ANSI/AWWA C800 (latest revision)
- Brass components in contact with potable water conform to ASTM B584, UNS C89833 (latest revision) and identified with "NL"
- Certified to NSF/ANSI 61 and NSF/ANSI 372
- Brass components not in contact with potable water conform to ASTM B62 and ASTM B584, UNS C83600 -85-5-5-5 (latest revision)
- Large wrench area provided for proper installation