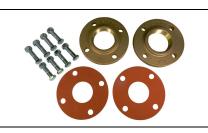

## SUBMITTAL INFORMATION

- Manufactured in compliance with ANSI/AWWA C800 (latest revision)
- Brass components in contact with potable water conform to ASTM B584, UNS C89833 (latest revision) and identified with "NL"
- Certified to NSF/ANSI 61 and NSF/ANSI 372
- Brass components not in contact with potable water conform to ASTM B62 and ASTM B584, UNS C83600 -85-5-5-5 (latest revision)
- Large wrench area provided for proper installation