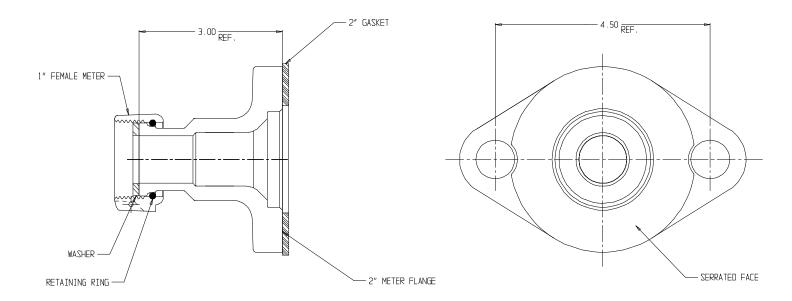

## NL Meter Coupling - 710J47

## SUBMITTAL INFORMATION

- Manufactured in compliance with ANSI/AWWA C800 (latest revision)
- Brass components in contact with potable water conform to ASTM B584, UNS C89833 (latest revision) and identified with "NL"
- Certified to NSF/ANSI 61 and NSF/ANSI 372
- Brass components not in contact with potable water conform to ASTM B62 and ASTM B584, UNS C83600 -85-5-5-5 (latest revision)
- Large wrench area provided for proper installation