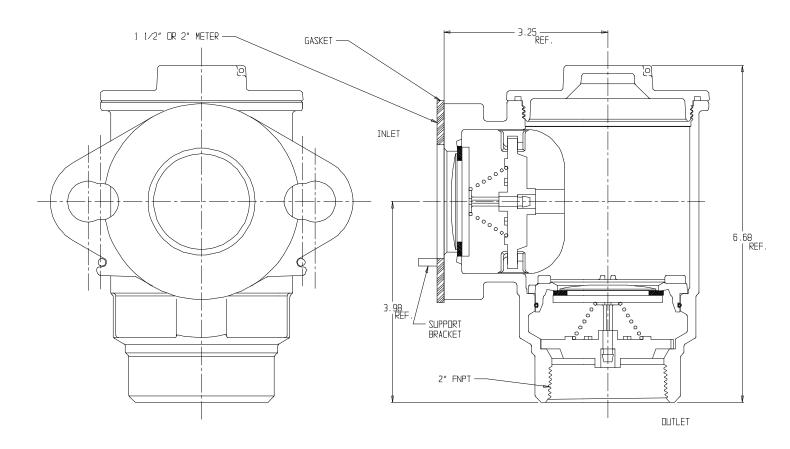

## NL Check Valve - 712-7DE 77

## SUBMITTAL INFORMATION

- Manufactured in compliance with ANSI/AWWA C800 (latest revision)
- Dual checks manufactured in compliance with ANSI/ASSE 1024 (latest revision)
- Brass components in contact with potable water conform to ASTM B584, UNS C89833 (latest revision) and identified with "NL"
- Certified to NSF/ANSI 61 and NSF/ANSI 372
- Brass components not in contact with potable water conform to ASTM B62 and ASTM B584, UNS C83600 -85-5-5-5 (latest revision)
- Rated for 175 PSIG water pressure