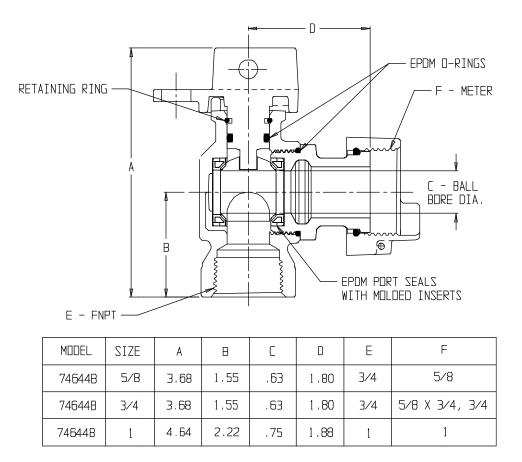

## NL Ball Style Meter Stop – 74644B

FNPT x Meter

## SUBMITTAL INFORMATION

- Manufactured in compliance with ANSI/AWWA C800 (latest revision)
- Brass components in contact with potable water conform to ASTM B584, UNS C89833 (latest revision) and identified with "NL"
- Certified to NSF/ANSI 61 and NSF/ANSI 372
- Brass components not in contact with potable water conform to ASTM B62 and ASTM B584, UNS C83600 -85-5-5-5 (latest revision)
- PTFE coated brass ball
- Rated for 300 PSIG water pressure
- Blow out proof EPDM port seals
- End piece joint sealed with an EPDM o-ring and thread locker