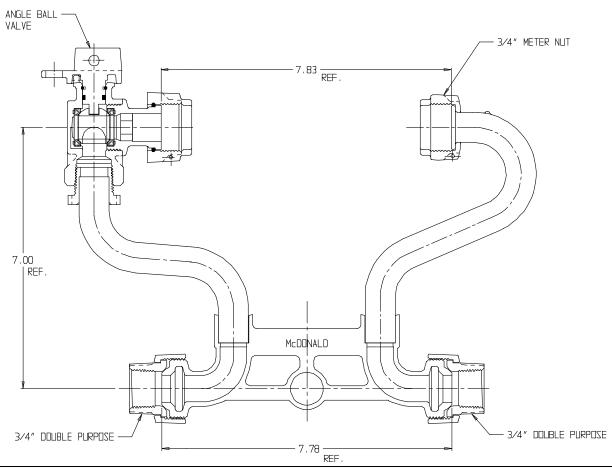

## NL Meter Setter - 720-207WXDD 33

Double Purpose X Double Purpose

## SUBMITTAL INFORMATION

- Manufactured in compliance with ANSI/AWWA C800 (latest revision)
- Brass components in contact with potable water conform to ASTM B584, UNS C89833 (latest revision) and identified with "NL"
- Certified to NSF/ANSI 61 (reference height restrictions) and NSF/ANSI 372
- Brass components not in contact with potable water conform to ASTM B62 and ASTM B584, UNS C83600 -85-5-5-5 (latest revision)
- Copper tubing made in compliance with ASTM B75 or B88, UNS C12200 (latest revision)
- Lead free solder joints
- Designed to provide proper meter spacing for ease of installation
- Padlock wings standard on all valves