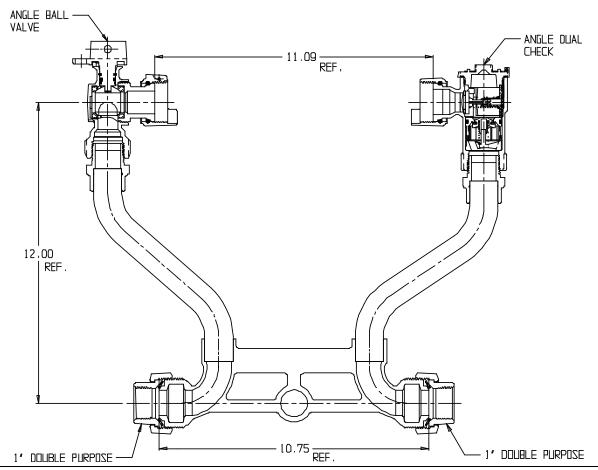

## NL Meter Setter – 720-412WDDD 44

Double Purpose X Double Purpose

## SUBMITTAL INFORMATION

- Manufactured in compliance with ANSI/AWWA C800 (latest revision)
- Brass components in contact with potable water conform to ASTM B584, UNS C89833 (latest revision) and identified with "NL"
- Certified to NSF/ANSI 61 (reference height restrictions) and NSF/ANSI 372
- Brass components not in contact with potable water conform to ASTM B62 and ASTM B584, UNS C83600 -85-5-5-5 (latest revision)
- Copper tubing made in compliance with ASTM B75 or B88, UNS C12200 (latest revision)
- Lead free solder joints
- Designed to provide proper meter spacing for ease of installation
- Padlock wings standard on all valves