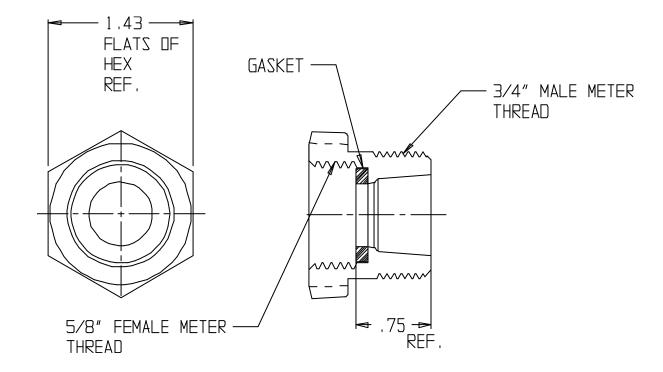

## **SUBMITTAL DATA SHEET**

NL Meter Coupling - 710J13

Female Meter Thread x Male Meter Thread

## SUBMITTAL INFORMATION

- Manufactured in compliance with ANSI/AWWA C800 (latest revision)
- Brass components in contact with potable water conform to ASTM B584, UNS C89833 (latest revision) and identified with "NL"
- Certified to NSF/ANSI 61 and NSF/ANSI 372
- Brass components not in contact with potable water conform to ASTM B62 and ASTM B584, UNS C83600 -85-5-5-5 (latest revision)
- Large wrench area provided for proper installation