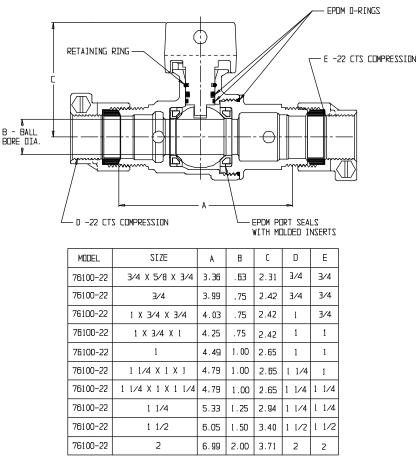

## NL Ball Style Curb Stop – 76100-22

-22 CTS Compression x -22 CTS Compression

## SUBMITTAL INFORMATION

- Manufactured in compliance with ANSI/AWWA C800 (latest revision)
- Brass components in contact with potable water conform to ASTM B584, UNS C89833 (latest revision) and identified with "NL"
- Certified to NSF/ANSI 61 and NSF/ANSI 372
- Brass components not in contact with potable water conform to ASTM B62 and ASTM B584, UNS C83600 -85-5-5-5 (latest revision)
- PTFE coated brass ball
- Rated for 300 PSIG water pressure
- Blow out proof EPDM port seals
- End piece joint sealed with an EPDM o-ring and thread locker
- Insert stiffeners required on all flexible plastic connections