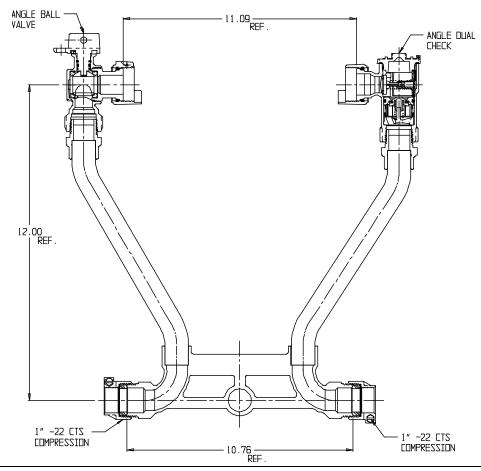

## SUBMITTAL DATA SHEET

## NL Meter Setter - 722-412WD22 44

## SUBMITTAL INFORMATION

- Manufactured in compliance with ANSI/AWWA C800 (latest revision)
- Brass components in contact with potable water conform to ASTM B584, UNS C89833 (latest revision) and identified with "NL"
- Certified to NSF/ANSI 61 (reference height restrictions) and NSF/ANSI 372
- Brass components not in contact with potable water conform to ASTM B62 and ASTM B584, UNS C83600 -85-5-5-5 (latest revision)
- Copper tubing made in compliance with ASTM B75 or B88, UNS C12200 (latest revision)
- Lead free solder joints
- Designed to provide proper meter spacing for ease of installation
- Padlock wings standard on all valves
- Insert stiffeners required on all flexible plastic connections