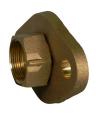

## NL Meter Coupling - 710J46

## SUBMITTAL INFORMATION

- Manufactured in compliance with ANSI/AWWA C800 (latest revision)
- Brass components in contact with potable water conform to ASTM B584, UNS C89833 (latest revision) and identified with "NL"
- Certified to NSF/ANSI 61 and NSF/ANSI 372
- Brass components not in contact with potable water conform to ASTM B62 and ASTM B584, UNS C83600 -85-5-5-5 (latest revision)
- Large wrench area provided for proper installation