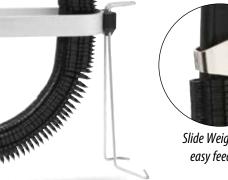

Slide Weight for easy feeding

Non-Jamming **Extraction of Staples** 

Retractable wire-form stand

Foamboard Stapler