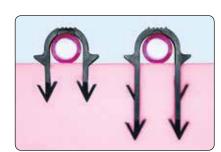

## **Exclusive** Foamboard Staple Design

Dual-Barbed staples increase bite and holding power to secure 3/8 in. (9.5 mm), 1/2 in. (12.7 mm) or 5/8 in. (15.9 mm) PEX to 1 in. (25.4 mm) or 2 in. (50.8 mm) foamboard insulation.