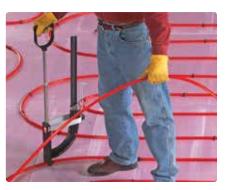

## **PEX to Foamboard Stapler** for in-floor radiant heating installation. Design includes magazine slide weight and stand.

Easily secures 3/8, 1/2, & 5/8 in. (9.5, 12.7 & 15.88 mm) "PEX" to 1 or 2 in. (25.4 or 50.8 mm) foamboard insulation. Weight for magazine slide ensures smooth magazine feed and uninterrupted stapling when laying out PEX. Sturdy, retractable wire-form stand allows stapler to stand upright when not in use or when reloading staples. Compatibility: Malco Foamboard Stapler and Staples (FBSN, FBSN1 & FBSN2) are compatible with most popular brands of foamboard stapling systems. Malco 1-1/2 in. (38.1 mm) staples are designed for 1 in. (25.4 mm) foamboard. Additional Barbs on 2 1/2 in. (63.5 mm) Staple "Double the Holding Strength" in 2 in. (50.8 mm) foamboard.