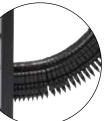

## **Exclusive** Foamboard Staple Design

Dual-Barbed staples increase bite and holding power to secure 3/8 in. (9.5 mm), 1/2 in. (12.7 mm) or 5/8 in. (15.9 mm) PEX to 1 in. (25.4 mm) or 2 in. (50.8 mm) foamboard insulation.