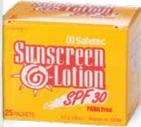

## Safetec® Sunscreen Lotion

- SPF 30 PABA free
- Helps prevent sunburn
- Higher SPF gives more sunburn protection
- For skin sensitive to sunburn
- Each box contains 25 packets
- Each packet contains 3.5 grams of lotion

| DESCRIPTION      | ITEM # |
|------------------|--------|
| Sunscreen Lotion | 28856  |