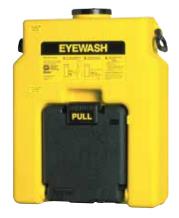

#### Gravity Fed Eyewash Station

- Self contained emergency eyewash station suitable for applications where plumbed potable water is not available (measures 25.5" H x 20" W)
- Holds 14 gallons
- Retractable tray protects eyewash heads from airborne contaminants
- Pinch valve design ensures positive water flow within one second of activation
- 15 minute fill line volume exceeds ANSI Z358.1 requirements for an emergency eyewash station
- Bright yellow color promotes awareness and allows for rapid identification
- Carton contains eyewash station with inspection tag, operation and maintenance manual, mounting bracket, and 8 fluid oz. of Hydrosep Water Additive

| DESCRIPTION     | ITEM # |
|-----------------|--------|
| Eyewash Station | 17050  |