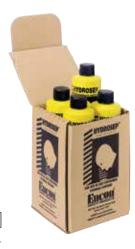

### Hydrosep® Solution

- Specifically formulated to provide protection against bacteria, fungi, staph and algae growth for self contained eyewash stations
- Add to eyewash station and fill with water to required level
- Each bottle preserves potable water from 5 to 20 gallons up to 90 days
- Use as directed
- Case contains 4-8oz. bottles

| WATER TREATMENT ADDITIVE |        |
|--------------------------|--------|
| DESCRIPTION              | ITEM # |
| Hydrosep                 | 17051  |