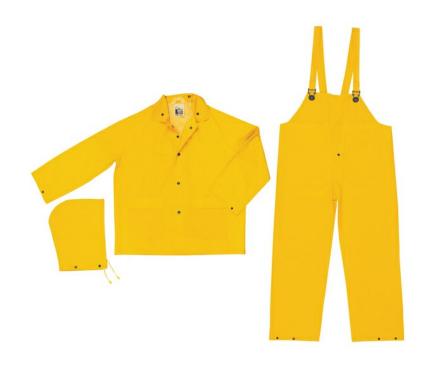

### **PRODUCT DESCRIPTION:**

The Classic Series Material is the most popular in the Industry. It combines the strength and waterproof qualities of PVC with the durability of a polyester backing. The 2003 yellow three pc suit features a jacket with detachable hood and bib style pants. The jacket offers a snap front, take up snaps at the wrists, detachable hood with drawstring, and two front patch pockets. Bib pants feature a fly front with snap and take up snaps at the waist and ankles. Come back to the Classics for your protective wear needs.

# **FEATURES:**

- .35 mm PVC on polyester suit, yellow
- 3 piece suit includes jacket with detachable hood and bib pants
- Take up snaps on the wrists and ankles
- Snap front jacket
- Bib pant with fly front