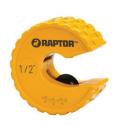

## **Pipe Cutters**

- · Auto-ratcheting
- Compact design ideal for hard to reach spaces and close to walls
- · Easily snap on the tube and turn
- · Hardened steel construction
- · For use on hard copper tubing only
- · Each tool is designed to cut a specific
- Replacement blade wheel designed to fit all cutters
- · Color: Yellow

| SKU      | Cutting Capacity | Туре              |
|----------|------------------|-------------------|
| RAP88201 | 1/2"             | Pipe Cutter       |
| RAP88202 | 3/4"             | Pipe Cutter       |
| RAP88203 | 1"               | Pipe Cutter       |
| RAP88204 | 1/2"-1"          | Replacement Blade |