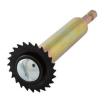

## **Pipe Cutters**

- Use for closet flanges, sink waste and overflows, shower drains and sink rims
- · Ideal for hard-to-reach applications
- · Blades are replaceable
- · Use with power drill
- · Heat treated steel blade
- · Color/Finish: Black

| SKU      | Туре              |
|----------|-------------------|
| RAP15510 | Pipe Cutter       |
| RAP15512 | Replacement Blade |