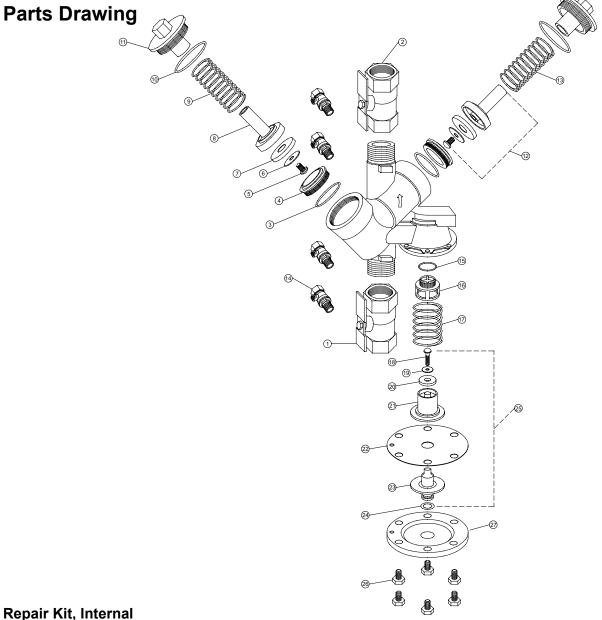

## Repair Kit, Internal

| RK34-975XLC  |      | Size 3/4", & 1" Only   | RK114-975XLC  |      | Size 1-1/4", 1-1/2", 2" Only |  |
|--------------|------|------------------------|---------------|------|------------------------------|--|
| Part Number  | Qty. | Description            | Part Number   | Qty. | Description                  |  |
| 136N         | 2    | O-RING, COVER          | 153N          | 2    | O-RING, COVER                |  |
| 952-300S     | 2    | POPPET ASSY            | 954-300S      | 2    | POPPET ASSY                  |  |
| 972-33       | 1    | NO. 1 CHECK SPRING     | 5754-33       | 1    | NO. 1 CHECK SPRING           |  |
| 952-33       | 1    | NO. 2 CHECK SPRING     | 554-33        | 1    | NO. 2 CHECK SPRING           |  |
| 972-50S      | 1    | RELIEF VALVE STEM ASSY | 974-50S       | 1    | RELIEF VALVE STEM ASSY       |  |
| 972A-33      | 1    | RELIEF VALVE SPRING    | 974A-33       | 1    | RELIEF VALVE SPRING          |  |
| RK34-975XLSK | 1    | SEAT REPAIR KIT        | RK114-975XLSk | ( 1  | SEAT REPAIR KIT              |  |

## Repair Kit, Seat

| RK34-975XLSK |      | Size 3/4" & 1" Only       | RK114-975XLSK |      | Size 1-1/4", 1-1/2", 2" Only |  |
|--------------|------|---------------------------|---------------|------|------------------------------|--|
| Part Number  | Qty. | Description               | Part Number   | Qty. | Description                  |  |
| 952-18S      | 2    | CHK SEAT, 3/4" XL         | 954-18S       | 2    | CHK SEAT, 1-1/4" XL          |  |
| WK-125N      | 2    | O-RING, CHECK SEAT        | 136N          | 2    | O-RING, CHECK SEAT           |  |
| 972-18       | 1    | CU SEAT, 3/4" XL          | 974-18        | 1    | CU SEAT, 1-1/4" 975XL        |  |
| WK-019N      | 1    | O-RING, RELIEF VALVE SEAT | 029N          | 1    | O-RING, RELIEF VALVE SEAT    |  |