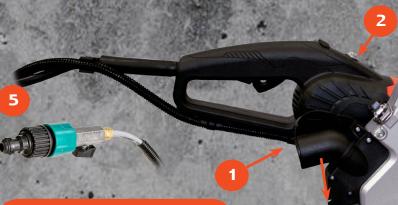

## **C16** Electric Hand Held Saw

Go Deeper – 6" Cutting Depth

Get Closer - Guard Side Removed for Flush Cutting\*

- **LED Overload Light**
- **Guide Rollers**
- **Magnesium Blade Guard**
- **Water Feed System**

Removable guard side for flush cutting\*

\*Special flush cutting flange included. Blade must have LYFC bolt pattern to use.

## Features & Benefits:

- Wet or dry cutting
- Overload protection with load warning LED light visible to operator
- Electrical cord with PRCD protection
- Detachable guide rollers
- Splash guard to protect from water spray
- Handles designed for optimal control
- Tool-free blade guard angle adjustment
- Lightweight magnesium blade guard
- Externally accessible motor brushes
- Standard water feed system with fine adjustable flow and guick release coupling and durable hose