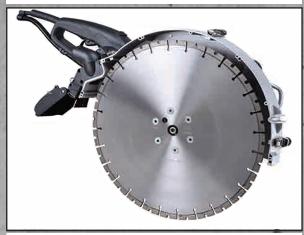

## 16" Blade Capacity

Electric

## **Specifications:**

Power Input: 3000 watt, 25 amp

RPM: 3900 1" Arbor: Max. Cutting Depth: 6" **Cut Direction:** Down Weight: 17 lbs.

(18 lbs. with guide rollers)

Adjustable

| C16 HAND HELD ELECTRIC SAW |                   |                 |         |       |
|----------------------------|-------------------|-----------------|---------|-------|
| Model #                    | Motor Power       | Power<br>Source | Part #  | Cat # |
| C16                        | 3000 watt, 25 amp | Electric        | 5801605 | 72378 |