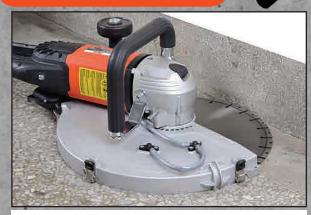

## **C16** Electric Hand Held Saw

Go Deeper – 6" Cutting Depth

Get Closer - Guard Side Removed for Flush Cutting\*

- **LED Overload Light**
- **Guide Rollers**
- **Magnesium Blade Guard**
- **Water Feed System**

## Features & Benefits:

- Wet or dry cutting
- Overload protection with load warning LED light visible to operator
- Electrical cord with PRCD protection
- Detachable guide rollers
- Splash guard to protect from water spray
- Handles designed for optimal control
- Tool-free blade guard angle adjustment
- Lightweight magnesium blade guard
- Externally accessible motor brushes
- Standard water feed system with fine adjustable flow and guick release coupling and durable hose