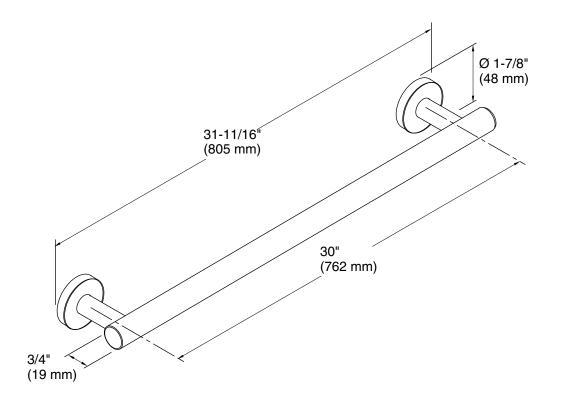

Purist® 30" Towel Bar K-14437

# **Technical Information**

All product dimensions are nominal.

Material: Metal