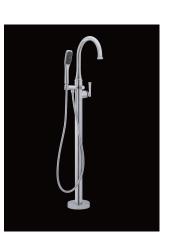

## PF28FS2000G

# TUB FILLER FAUCET

### Willett Series

#### PF28FS2000GCP

PF28FS2000GCP Chrome PF28FS2000GZBN Brushed nickel