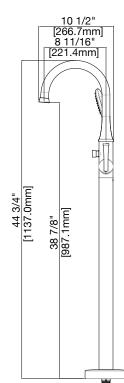

## PF28FS2000G

# TUB FILLER FAUCET

### Willett Series

#### Product Features

- Brass construction
- Ceramic disc cartridge
- Flow rate: 8.5 gpm at 60 psi
- Hand shower max. flow rate: 1.8 gpm at 80 psi
- Handshower includes factory installed backflow prevention check valve
- Integral diverter to hand shower
- Meets: ASME A112.18.1 / CSA B125.1
- cUPC/IAPMO listed
- WaterSense certified
- Requires rough-in valve: PFFSR2000



#### PF28FS2000GCP



PF28FS2000GCP Chrome PF28FS2000GZBN Brushed nickel

# 29 13/16" 5 7/8"

9 3/8"



#### Warranty and Codes

This product comes complete with install ation, oper ating, care and maintenance instructions . This PROFLO faucet carries a limited lifetime warranty when installed in residential applications. The warranty is five years in commercial applications. This product meets ASME: A112.18.1.

[150.0mm]