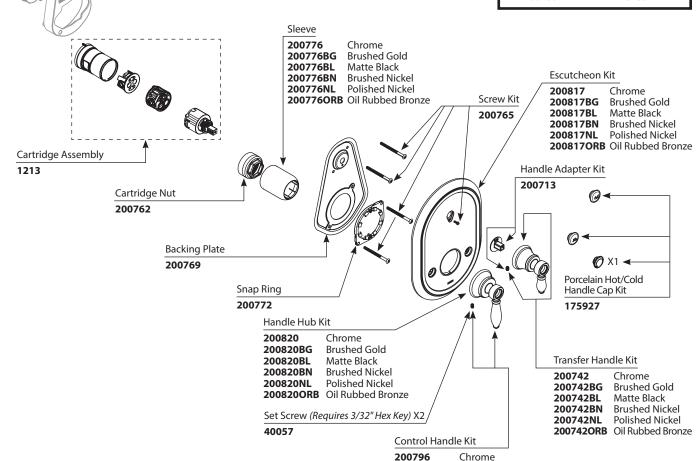

# Illustrated Parts

### **WEYMOUTH™**

M-CORE™ 3-Series Valve Trim with Integrated Diverter

MODEL **FINISH** UTS4311 Chrome UTS4311BG **Brushed Gold** UTS4311BL Matte Black UTS4311BN **Brushed Nickel** UTS4311NL Polished Nickel UTS4311ORB Oil Rubbed Bronze

> Optional 1" Handle Extension Kit (Control and Diverter Kit Is Required)

### **Control Handle Extension Kits:**

Finish Model 200781 Chrome 200781BG **Brushed Gold** Matte Black 200781BL 200781BN **Brushed Nickel** 200781NL Polished Nickel Oil Rubbed Bronze 200781ORB

#### **Diverter Handle Extension Kit:**

**Finish** Model 200760 All Finishes

200796BG

200796BL

200796BN 200796NL

200796ORB

**Brushed Gold** 

**Brushed Nickel** 

Polished Nickel

Oil Rubbed Bronze

Matte Black