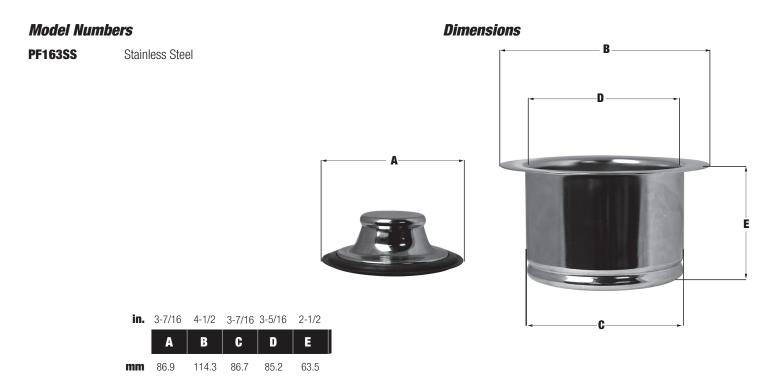

## PF163

## **Product Features**

- Brass construction
- Fits InSinkErator, Emerson, Whirlpool, GE, Kenmore, and Kitchen Aid disposers
- Extended flange

**PF163SS** 