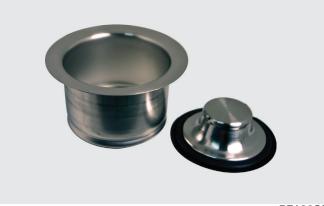

## PF163

## *Disposal Deep Flange With Stopper*

## **Product Features**

- Brass construction
- Fits InSinkErator, Emerson, Whirlpool, GE, Kenmore, and Kitchen Aid disposers
- Extended flange

**PF163SS** 