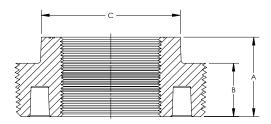

## **CAST IRON DOUBLE TAP TANK BUSHINGS (Heavy Type Only)**

| NPS                | Overall<br>Height<br>A | Length of<br>External<br>Threads<br>B (min) | Width of<br>Head<br>C | Inside or<br>Outside<br>Head |
|--------------------|------------------------|---------------------------------------------|-----------------------|------------------------------|
| *1 x 3/4 x 3/4     | 1.57                   | 1.16                                        |                       |                              |
| *1 x 1/2 x 1/2     | 1.57                   | 1.16                                        | 1.46                  | Outside                      |
| *1 1/2 x 1 x 1     | 1.58                   | 1.16                                        | 2.02                  | Outside                      |
| *2 x 1 1/2 x 1 1/2 | 1.74                   | 1.33                                        | 2.59                  | Outside                      |
| *2 x 1 1/4 x 1 1/4 | 1.77                   | 1.33                                        | 2.59                  | Outside                      |
| *2 x 1 x 1         | 1.57                   | 1.16                                        | 2.55                  | Outside                      |
| *2 x 3/4 x 3/4     | 1.57                   | 1.16                                        | 2.55                  | Outside                      |
| *2 x 1/2 x 1/2     | 1.57                   | 1.16                                        | 2.55                  | Outside                      |
| *2 x 3/8 x 3/8     | 1.57                   | 1.16                                        | 2.55                  | Outside                      |
| *3 x 2 x 2         | 2.31                   | 1.72                                        | 3.91                  | Outside                      |
| *3 x 1 x 1         | 2.31                   | 1.72                                        | 3.91                  | Outside                      |
| *4 x 3 x 3         | 2.30                   | 1.72                                        | 4.67                  | Outside                      |
| *4 x 2 1/2 x 2 1/2 | 2.30                   | 1.55                                        | 3.30                  | Outside                      |
| *4 x 2 x 2         | 2.30                   | 1.55                                        | 3.30                  | Inside                       |
| *4 x 1 1/2 x 1 1/2 | 2.30                   | 1.55                                        | 3.30                  | Inside                       |
| *4 x 1 x 1         | 2.30                   | 1.55                                        | 3.30                  | Inside                       |