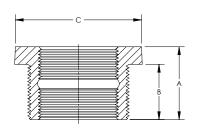

## **CAST IRON DOUBLE TAP TANK BUSHINGS (Heavy Type Only)**

| NPS                | Overall<br>Height<br>A | Length of<br>External<br>Threads<br>B (min) | Width of<br>Head<br>C | Inside or<br>Outside<br>Head |
|--------------------|------------------------|---------------------------------------------|-----------------------|------------------------------|
| *1 x 3/4 x 3/4     | 1.57                   | 1.16                                        |                       |                              |
| *1 x 1/2 x 1/2     | 1.57                   | 1.16                                        | 1.46                  | Outside                      |
| *1 1/2 x 1 x 1     | 1.58                   | 1.16                                        | 2.02                  | Outside                      |
| *2 x 1 1/2 x 1 1/2 | 1.74                   | 1.33                                        | 2.59                  | Outside                      |
| *2 x 1 1/4 x 1 1/4 | 1.77                   | 1.33                                        | 2.59                  | Outside                      |
| *2 x 1 x 1         | 1.57                   | 1.16                                        | 2.55                  | Outside                      |
| *2 x 3/4 x 3/4     | 1.57                   | 1.16                                        | 2.55                  | Outside                      |
| *2 x 1/2 x 1/2     | 1.57                   | 1.16                                        | 2.55                  | Outside                      |
| *2 x 3/8 x 3/8     | 1.57                   | 1.16                                        | 2.55                  | Outside                      |
| *3 x 2 x 2         | 2.31                   | 1.72                                        | 3.91                  | Outside                      |
| *3 x 1 x 1         | 2.31                   | 1.72                                        | 3.91                  | Outside                      |
| *4 x 3 x 3         | 2.30                   | 1.72                                        | 4.67                  | Outside                      |
| *4 x 2 1/2 x 2 1/2 | 2.30                   | 1.55                                        | 3.30                  | Outside                      |
| *4 x 2 x 2         | 2.30                   | 1.55                                        | 3.30                  | Inside                       |
| *4 x 1 1/2 x 1 1/2 | 2.30                   | 1.55                                        | 3.30                  | Inside                       |
| *4 x 1 x 1         | 2.30                   | 1.55                                        | 3.30                  | Inside                       |