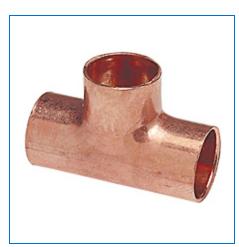

Material Number 9102600, Tee C x C x C - Wrot, 611

The tee features solder cups. The fitting allows for a connection to be made in continuous pipeline and branch out to a different direction. Please refer to NIBCO technical data sheets and catalogs for engineering and installation information. In addition to its inherent qualities of beauty, durability and low maintenance, copper's reusability makes it an ideal application in sustainable projects. NIBCO® copper fittings are manufactured in an ISO 9001 certified facility, and backed by a 50-year