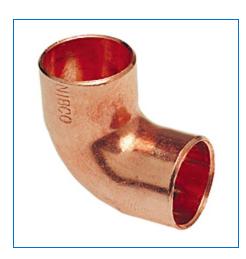

## Material Number 9055750CB, 90° Elbow Close Rough C x C - Wrot, 607

The 90-degree elbow features solder cups and a close rough radius. The fitting provides a means of changing the pipeline direction 90 degrees. It is used when velocity is not a problem. Please refer to NIBCO technical data sheets and catalogs for engineering and installation information. In addition to its inherent qualities of beauty, durability and low maintenance, copper's reusability makes it an ideal application in sustainable projects. NIBCO® copper fittings are manufactured in an ISO 9001