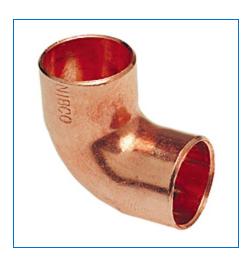

## Material Number 9057300, 90° Elbow Close Rough C x C - Wrot, 607

The 90-degree elbow features solder cups and a close rough radius. The fitting provides a means of changing the pipeline direction 90 degrees. It is used when velocity is not a problem. Please refer to NIBCO technical data sheets and catalogs for engineering and installation information. In addition to its inherent qualities of beauty, durability and low maintenance, copper's reusability makes it an ideal application in sustainable projects. NIBCO® copper fittings are manufactured in an ISO 9001

+ more

| Specifications          | _                                                |
|-------------------------|--------------------------------------------------|
| UPC Code                | 039923313607                                     |
| Туре                    | Elbow                                            |
| Size                    | 5                                                |
| Connection Type         | CxC                                              |
| All Type of Item        | Fitting                                          |
| All Special Application | ACR Air Conditioning / Refrigeration; Lead-Free* |
| Description             | 607 5 CXC 90 ELBOW WROT                          |
| Fitting Bend Angle      | 90 Deg (1/4 Bend)                                |
| Weight                  | 7.174 lb                                         |
| Material                | Copper                                           |