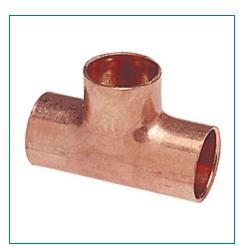

Material Number 9102900, Tee C x C x C - Wrot, 611

The tee features solder cups. The fitting allows for a connection to be made in continuous pipeline and branch out to a different direction. Please refer to NIBCO technical data sheets and catalogs for engineering and installation information. In addition to its inherent qualities of beauty, durability and low maintenance, copper's reusability makes it an ideal application in sustainable projects. NIBCO® copper fittings are manufactured in an ISO 9001 certified facility, and backed by a 50-year

| Specifications          | -                                                |
|-------------------------|--------------------------------------------------|
| UPC Code                | 039923329783                                     |
| All Type of Item        | Fitting                                          |
| All Special Application | ACR Air Conditioning / Refrigeration; Lead-Free* |
| Description             | 611R 2X2X1 CXCXC TEE WROT                        |
| Туре                    | Тее                                              |
| Connection Type         | C x C x C                                        |
| Nominal Pipe Size       | 2 x 2 x 1                                        |
| Material                | Copper                                           |
| Weight                  | 0.912 lb                                         |