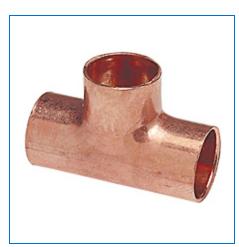

Material Number 9097450, Tee C x C x C - Wrot, 611

The tee features solder cups. The fitting allows for a connection to be made in continuous pipeline and branch out to a different direction. Please refer to NIBCO technical data sheets and catalogs for engineering and installation information. In addition to its inherent qualities of beauty, durability and low maintenance, copper's reusability makes it an ideal application in sustainable projects. NIBCO® copper fittings are manufactured in an ISO 9001 certified facility, and backed by a 50-year