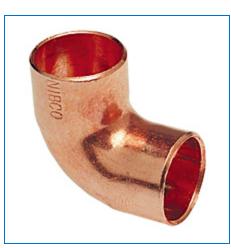

Material Number 9055350, 90° Elbow Close Rough C x C - Wrot, 607

The 90-degree elbow features solder cups and a close rough radius. The fitting provides a means of changing the pipeline direction 90 degrees. It is used when velocity is not a problem. Please refer to NIBCO technical data sheets and catalogs for engineering and installation information. In addition to its inherent qualities of beauty, durability and low maintenance, copper's reusability makes it an ideal application in sustainable projects. NIBCO® copper fittings are manufactured in an ISO 9001

| Specifications          | -                                                |
|-------------------------|--------------------------------------------------|
| UPC Code                | 039923312662                                     |
| Туре                    | Elbow                                            |
| Size                    | 3/8                                              |
| Connection Type         | C x C                                            |
| All Type of Item        | Fitting                                          |
| All Special Application | ACR Air Conditioning / Refrigeration; Lead-Free* |
| Description             | 607 3/8 CXC 90 ELBOW WROT                        |
| Fitting Bend Angle      | 90 Deg (1/4 Bend)                                |
| Weight                  | 0.034 lb                                         |
| Material                | Copper                                           |