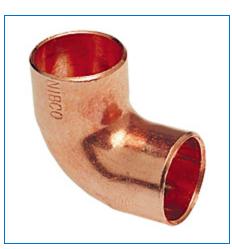

Material Number 9055600, 90° Elbow Close Rough C x C - Wrot, 607

The 90-degree elbow features solder cups and a close rough radius. The fitting provides a means of changing the pipeline direction 90 degrees. It is used when velocity is not a problem. Please refer to NIBCO technical data sheets and catalogs for engineering and installation information. In addition to its inherent qualities of beauty, durability and low maintenance, copper's reusability makes it an ideal application in sustainable projects. NIBCO® copper fittings are manufactured in an ISO 9001