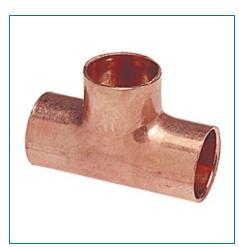

Material Number 9105000, Tee C x C x C - Wrot, 611

The tee features solder cups. The fitting allows for a connection to be made in continuous pipeline and branch out to a different direction. Please refer to NIBCO technical data sheets and catalogs for engineering and installation information. In addition to its inherent qualities of beauty, durability and low maintenance, copper's reusability makes it an ideal application in sustainable projects. NIBCO® copper fittings are manufactured in an ISO 9001 certified facility, and backed by a 50-year

| Specifications          | -                                                |
|-------------------------|--------------------------------------------------|
| UPC Code                | 039923330482                                     |
| All Type of Item        | Fitting                                          |
| All Special Application | ACR Air Conditioning / Refrigeration; Lead-Free* |
| Description             | 611RR 21/2X2X2 CXCXC TEE WROT                    |
| Туре                    | Тее                                              |
| Connection Type         | C x C x C                                        |
| Nominal Pipe Size       | 2 1/2 x 2 x 2                                    |
| Material                | Copper                                           |
| Weight                  | 1.716 lb                                         |