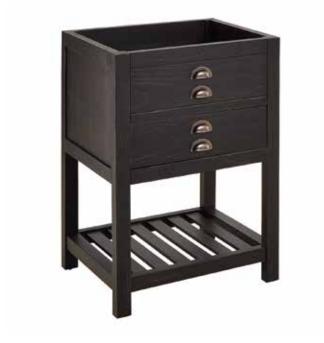

# 24" ANSEL

### CONSOLE VANITY - RUSTIC BLACK

SKU: 949360, 450468, 450469, 450470, 450471

#### **FEATURES**

Product Finish: Black Material: Wood

Installation Type: Freestanding

Number Of Basins: 1 Number Of Drawers: 1

Features: Matching Mirror, Soft-close Hinges

Assembly Required: No Built-in Adjusters: Yes