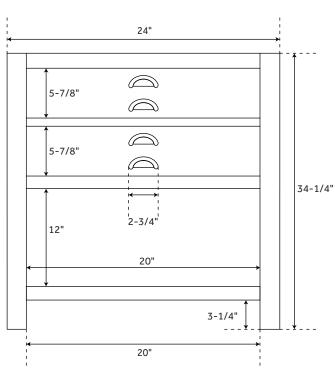

# 24" ANSEL

### CONSOLE VANITY - RUSTIC BLACK

SKU: 949360, 450468, 450469, 450470, 450471



#### **CONTENTS**

24" VANITY ..... PAGE 2

#### **FEATURES**

Product Finish: Black Material: Wood

Installation Type: Freestanding

Number Of Basins: 1 Number Of Drawers: 1

Features: Matching Mirror, Soft-close Hinges

Assembly Required: No Built-in Adjusters: Yes

REVISED 04/10/2020

# 24" ANSEL

### CONSOLE VANITY - RUSTIC BLACK

SKU: 949360, 450468, 450469, 450470, 450471





### **FEATURES**

Width: 24" Depth: 21" Height: 34-1/4"

### **PRODUCT IMAGE**



 $All\ dimensions\ and\ specifications\ are\ nominal\ and\ may\ vary.\ Use\ actual\ products\ for\ accuracy\ in\ critical\ situations.$ 

PAGE 2