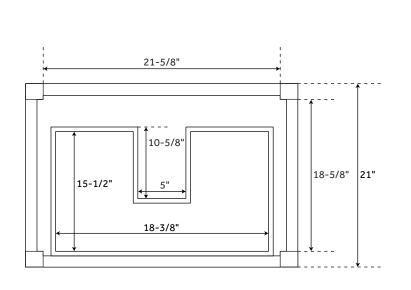

# 24" ANSEL

### CONSOLE VANITY - RUSTIC BLACK

SKU: 949360, 450468, 450469, 450470, 450471



#### **CONTENTS**

24" VANITY ..... PAGE 2

#### **FEATURES**

Product Finish: Black Material: Wood

Installation Type: Freestanding

Number Of Basins: 1 Number Of Drawers: 1

Features: Matching Mirror, Soft-close Hinges

Assembly Required: No Built-in Adjusters: Yes

REVISED 04/10/2020

# 24" ANSEL

### CONSOLE VANITY - RUSTIC BLACK

SKU: 949360, 450468, 450469, 450470, 450471





### **FEATURES**

Width: 24" Depth: 21" Height: 34-1/4"

### **PRODUCT IMAGE**



 $All\ dimensions\ and\ specifications\ are\ nominal\ and\ may\ vary.\ Use\ actual\ products\ for\ accuracy\ in\ critical\ situations.$ 

PAGE 2