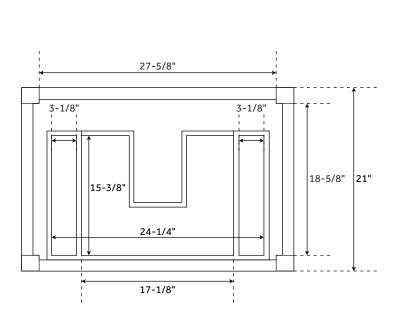

# 30" ANSEL

### CONSOLE VANITY - RUSTIC BLACK

SKU: 949380, 450484, 450485, 450486, 450487



### **CONTENTS**

30" VANITY ..... PAGE 2

#### **FEATURES**

Product Finish: Black Material: Wood

Installation Type: Freestanding

Number of Basins: 1 Number of Drawers: 1

Features: Matching Mirror, Soft-close Hinges

Assembly Required: No Built-in Adjusters: Yes

REVISED 04/10/2020

# 30" ANSEL

### CONSOLE VANITY - RUSTIC BLACK

SKU: 949380, 450484, 450485, 450486, 450487





#### **FEATURES**

Width: 30" Depth: 21" Height: 34-1/4"

### **PRODUCT IMAGE**



 $All\ dimensions\ and\ specifications\ are\ nominal\ and\ may\ vary.\ Use\ actual\ products\ for\ accuracy\ in\ critical\ situations.$ 

PAGE 2