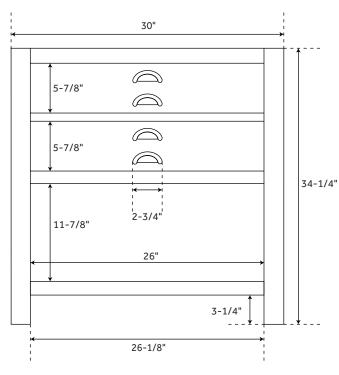

# 30" ANSEL

### CONSOLE VANITY - RUSTIC BLACK

SKU: 949380, 450484, 450485, 450486, 450487



### **CONTENTS**

30" VANITY ..... PAGE 2

#### **FEATURES**

Product Finish: Black Material: Wood

Installation Type: Freestanding

Number of Basins: 1 Number of Drawers: 1

Features: Matching Mirror, Soft-close Hinges

Assembly Required: No Built-in Adjusters: Yes

REVISED 04/10/2020

# 30" ANSEL

### CONSOLE VANITY - RUSTIC BLACK

SKU: 949380, 450484, 450485, 450486, 450487





#### **FEATURES**

Width: 30" Depth: 21" Height: 34-1/4"

### **PRODUCT IMAGE**



 $All\ dimensions\ and\ specifications\ are\ nominal\ and\ may\ vary.\ Use\ actual\ products\ for\ accuracy\ in\ critical\ situations.$ 

PAGE 2