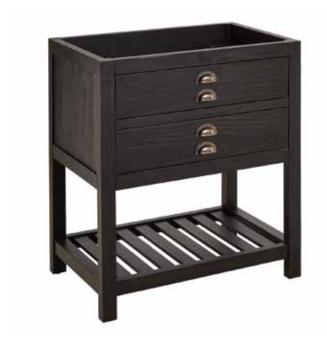

#### **FEATURES**

Product Finish: Black Material: Wood

Installation Type: Freestanding

Number of Basins: 1 Number of Drawers: 1

Features: Matching Mirror, Soft-close Hinges

Assembly Required: No Built-in Adjusters: Yes

#### **FEATURES**

Width: 30" Depth: 21" Height: 34-1/4"