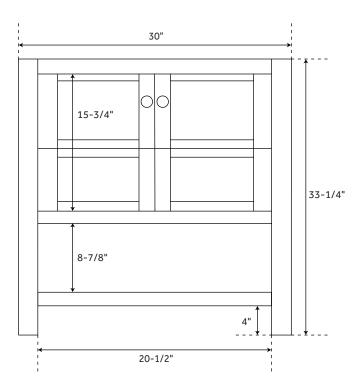

#### FEATURES

Width: 30" Depth: 21" Height: 33-1/4" **PRODUCT IMAGE** 

All dimensions and specifications are nominal and may vary. Use actual products for accuracy in critical situations.

PAGE 2

See Website For Warranty Information www.signaturehardware.com/warranty