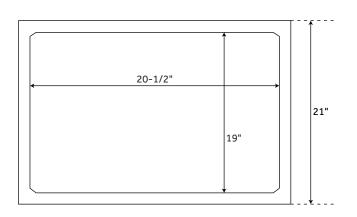

#### FEATURES

Width: 30" Depth: 21" Height: 33-1/4" **PRODUCT IMAGE** 

All dimensions and specifications are nominal and may vary. Use actual products for accuracy in critical situations.

PAGE 2

See Website For Warranty Information www.signaturehardware.com/warranty