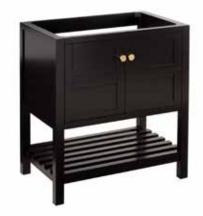

# 30" OLSEN

CONSOLE VANITY - BLACK SKU: 949289, 450423, 450424, 450425

#### FEATURES

Product Finish: Black Material: Wood Installation Type: Freestanding Number Of Basins: 1 Number Of Doors: 2 Features: Matching Mirror, Soft-close Hinges Assembly Required: No Built-in Adjusters: Yes Faucet Included: No Sink Included: Optional

### CONSOLE VANITY - BLACK SKU: 949289, 450423, 450424, 450425