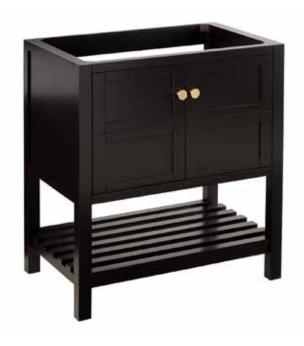

# 30" OLSEN

CONSOLE VANITY - BLACK SKU: 949289, 450423, 450424, 450425

#### FEATURES

Product Finish: Black Material: Wood Installation Type: Freestanding Number Of Basins: 1 Number Of Doors: 2 Features: Matching Mirror, Soft-close Hinges Assembly Required: No Built-in Adjusters: Yes Faucet Included: No Sink Included: Optional

### CONSOLE VANITY - BLACK SKU: 949289, 450423, 450424, 450425