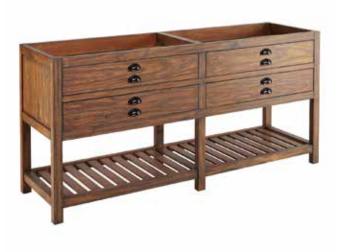

# 72" ANSEL

### CONSOLE VANITY - FARMHOUSE BROWN SKU: 949430, 450516, 450517, 450518, 450519

### FEATURES

Product Finish: Brown Material: Wood Installation Type: Freestanding Number Of Basins: 2 Number Of Drawers: 4 Features: Matching Mirror, Soft-close Hinges Assembly Required: No Built-in Adjusters: Yes

## 72" ANSEL

CONSOLE VANITY - FARMHOUSE BROWN

SKU: 949430, 450516, 450517, 450518, 450519