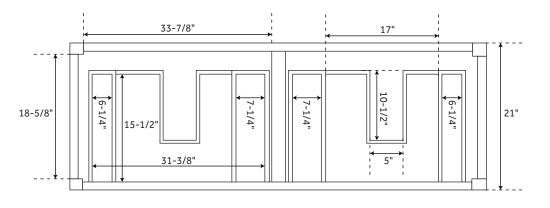

### FEATURES

Width: 72" Depth: 21" Height: 34-1/4"

#### **PRODUCT IMAGE**

All dimensions and specifications are nominal and may vary. Use actual products for accuracy in critical situations.

PAGE 2

See Website For Warranty Information www.signaturehardware.com/warranty