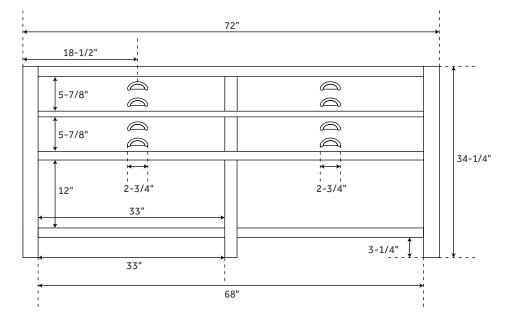

### FEATURES

Width: 72" Depth: 21" Height: 34-1/4"

#### **PRODUCT IMAGE**

All dimensions and specifications are nominal and may vary. Use actual products for accuracy in critical situations.

PAGE 2

See Website For Warranty Information www.signaturehardware.com/warranty