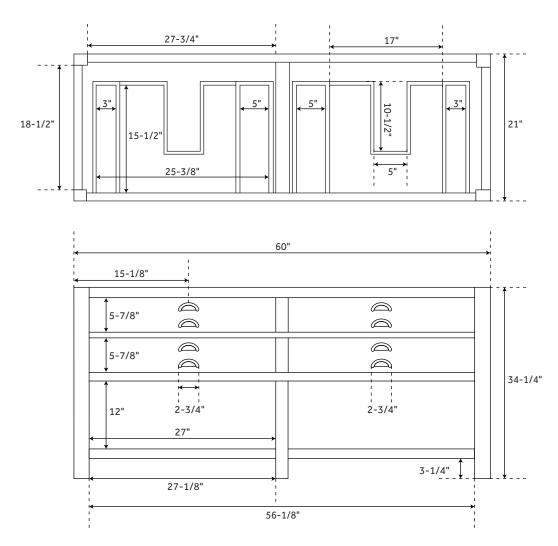

### **FEATURES**

Width: 60" Depth: 21" Height: 34-1/4"

### **PRODUCT IMAGE**

 $All\ dimensions\ and\ specifications\ are\ nominal\ and\ may\ vary.\ Use\ actual\ products\ for\ accuracy\ in\ critical\ situations.$ 

PAGE 2