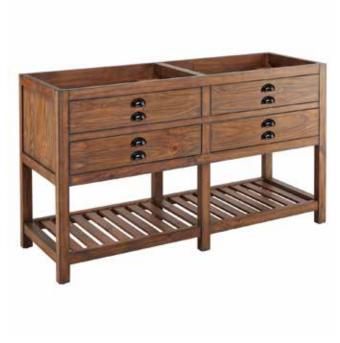

### **FEATURES**

Product Finish: Brown

Material: Wood

Installation Type: Freestanding

Number of Basins: 2 Number of Drawers: 4

Features: Matching Mirror, Soft-close Hinges

Assembly Required: No Built-in Adjusters: Yes

### **FEATURES**

Width: 60" Depth: 21" Height: 34-1/4"