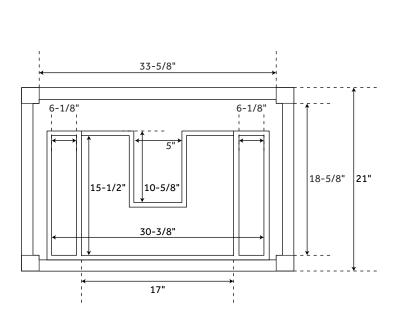

## 36" ANSEL

### CONSOLE VANITY - RUSTIC BLACK

SKU: 949399, 450492, 450493, 450494, 450495



#### **CONTENTS**

36" VANITY ..... PAGE 2

#### **FEATURES**

Product Finish: Black Material: Wood

Installation Type: Freestanding

Number of Basins: 1 Number of Drawers: 2

Features: Matching Mirror, Soft-close Hinges

Assembly Required: No Built-in Adjusters: Yes

REVISED 04/10/2020

# 36" ANSEL

### CONSOLE VANITY - RUSTIC BLACK

SKU: 949399, 450492, 450493, 450494, 450495





### **FEATURES**

Width: 36" Depth: 21" Height: 34-1/4"

### **PRODUCT IMAGE**



 $All\ dimensions\ and\ specifications\ are\ nominal\ and\ may\ vary.\ Use\ actual\ products\ for\ accuracy\ in\ critical\ situations.$ 

PAGE 2