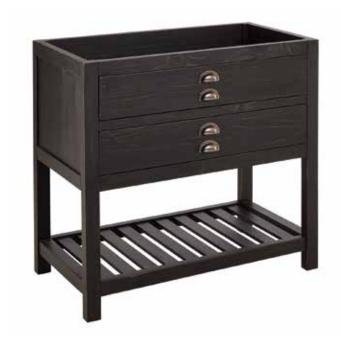

#### **FEATURES**

Product Finish: Black Material: Wood

Installation Type: Freestanding

Number of Basins: 1 Number of Drawers: 2

Features: Matching Mirror, Soft-close Hinges

Assembly Required: No Built-in Adjusters: Yes

### **FEATURES**

Width: 36" Depth: 21" Height: 34-1/4"