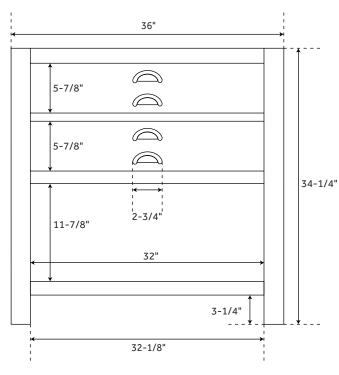

## 36" ANSEL

### CONSOLE VANITY - RUSTIC BLACK

SKU: 949399, 450492, 450493, 450494, 450495



#### **CONTENTS**

36" VANITY ..... PAGE 2

#### **FEATURES**

Product Finish: Black Material: Wood

Installation Type: Freestanding

Number of Basins: 1 Number of Drawers: 2

Features: Matching Mirror, Soft-close Hinges

Assembly Required: No Built-in Adjusters: Yes

REVISED 04/10/2020

# 36" ANSEL

### CONSOLE VANITY - RUSTIC BLACK

SKU: 949399, 450492, 450493, 450494, 450495





### **FEATURES**

Width: 36" Depth: 21" Height: 34-1/4"

### **PRODUCT IMAGE**



 $All\ dimensions\ and\ specifications\ are\ nominal\ and\ may\ vary.\ Use\ actual\ products\ for\ accuracy\ in\ critical\ situations.$ 

PAGE 2