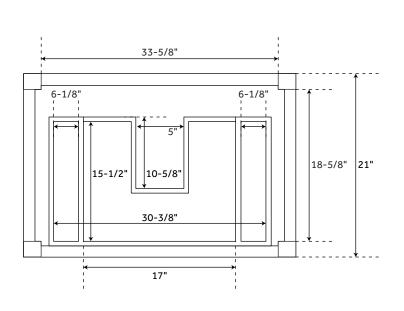

#### FEATURES

Width: 36" Depth: 21" Height: 34-1/4" **PRODUCT IMAGE** 

All dimensions and specifications are nominal and may vary. Use actual products for accuracy in critical situations.

PAGE 2

See Website For Warranty Information www.signaturehardware.com/warranty