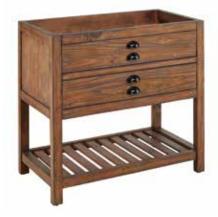

# 36" ANSEL

### CONSOLE VANITY - FARMHOUSE BROWN SKU: 949390, 453460, 453461, 453462, 453463

#### FEATURES

Product Finish: Brown Material: Wood Installation Type: Freestanding Number of Basins: 1 Number of Drawers: 2 Features: Matching Mirror, Soft-close Hinges Assembly Required: No Built-in Adjusters: Yes

### CONSOLE VANITY - FARMHOUSE BROWN SKU: 949390

#### FEATURES

Width: 36" Depth: 21" Height: 34-1/4" **PRODUCT IMAGE** 

All dimensions and specifications are nominal and may vary. Use actual products for accuracy in critical situations.

PAGE 2

See Website For Warranty Information www.signaturehardware.com/warranty