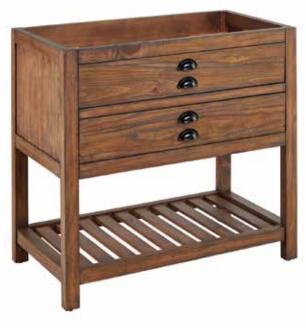

# 36" ANSEL

### CONSOLE VANITY - FARMHOUSE BROWN SKU: 949390, 453460, 453461, 453462, 453463

#### FEATURES

Product Finish: Brown Material: Wood Installation Type: Freestanding Number of Basins: 1 Number of Drawers: 2 Features: Matching Mirror, Soft-close Hinges Assembly Required: No Built-in Adjusters: Yes

### CONSOLE VANITY - FARMHOUSE BROWN SKU: 949390

#### FEATURES

Width: 36" Depth: 21" Height: 34-1/4" **PRODUCT IMAGE** 

All dimensions and specifications are nominal and may vary. Use actual products for accuracy in critical situations.

PAGE 2

See Website For Warranty Information www.signaturehardware.com/warranty