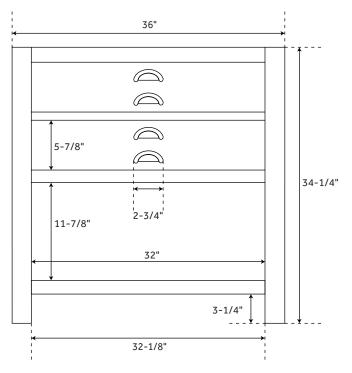

#### FEATURES

Width: 36" Depth: 21" Height: 34-1/4" **PRODUCT IMAGE** 

All dimensions and specifications are nominal and may vary. Use actual products for accuracy in critical situations.

PAGE 2

See Website For Warranty Information www.signaturehardware.com/warranty