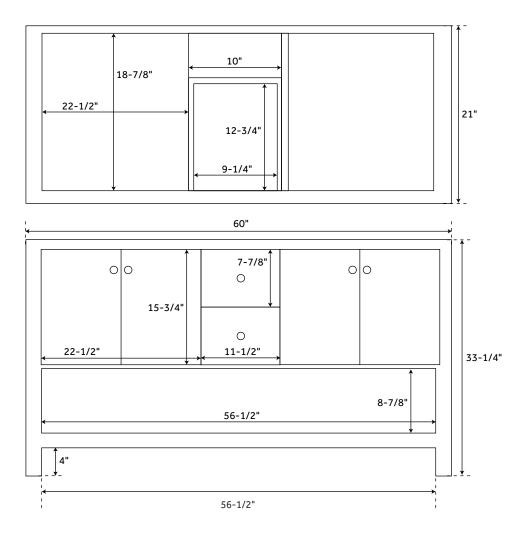

#### FEATURES

Width: 60" Depth: 21" Height: 33-1/4" **PRODUCT IMAGE** 

All dimensions and specifications are nominal and may vary. Use actual products for accuracy in critical situations.

PAGE 2

See Website For Warranty Information www.signaturehardware.com/warranty