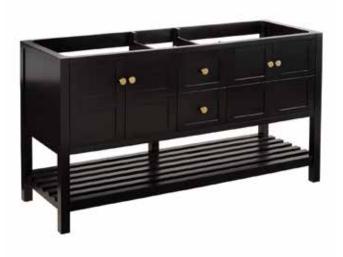

#### FEATURES

Product Finish: Black Material: Wood Installation Type: Freestanding Number Of Basins: 2 Number Of Doors: 4 Number of Drawers: 2 Features: Matching Mirror, Soft-close Hinges Assembly Required: No Built-in Adjusters: Yes Faucet Included: No Sink Included: Optional

### CONSOLE VANITY - BLACK

SKU: 949330, 450450, 450451, 450452

#### FEATURES

Width: 60" Depth: 21" Height: 33-1/4" **PRODUCT IMAGE** 

All dimensions and specifications are nominal and may vary. Use actual products for accuracy in critical situations.

PAGE 2

See Website For Warranty Information www.signaturehardware.com/warranty