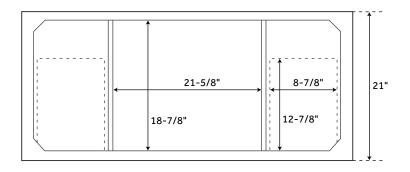

### **FEATURES**

Width: 48" Depth: 21" Height: 33-1/4"

### PRODUCT IMAGE

 $All\ dimensions\ and\ specifications\ are\ nominal\ and\ may\ vary.\ Use\ actual\ products\ for\ accuracy\ in\ critical\ situations.$ 

PAGE 2