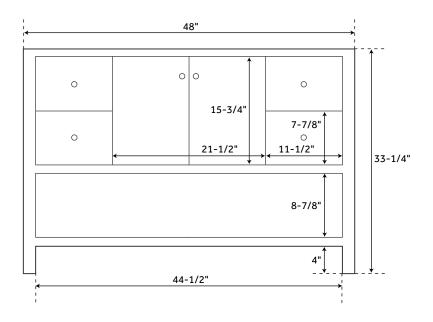

### **FEATURES**

Width: 48" Depth: 21" Height: 33-1/4"

### PRODUCT IMAGE

 $All\ dimensions\ and\ specifications\ are\ nominal\ and\ may\ vary.\ Use\ actual\ products\ for\ accuracy\ in\ critical\ situations.$ 

PAGE 2