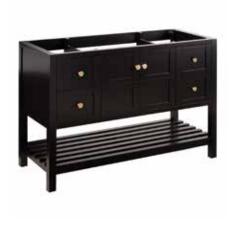

# 48" OLSEN

## CONSOLE VANITY - BLACK

SKU: 949315, 450441, 450442, 450443

### **FEATURES**

Product Finish: Black Material: Wood

Installation Type: Freestanding

Number Of Basins: 1 Number Of Doors: 2 Number of Drawers: 4

Features: Matching Mirror, Soft-close Hinges

Assembly Required: No Built-in Adjusters: Yes Faucet Included: No Sink Included: Optional