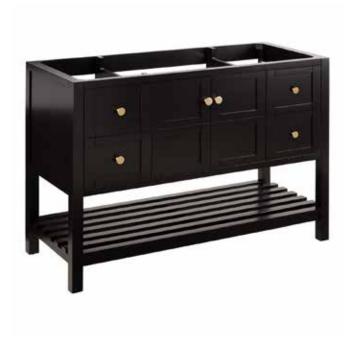

## 48" OLSEN

### CONSOLE VANITY - BLACK

SKU: 949315, 450441, 450442, 450443

### **FEATURES**

Product Finish: Black Material: Wood

Installation Type: Freestanding

Number Of Basins: 1 Number Of Doors: 2 Number of Drawers: 4

Features: Matching Mirror, Soft-close Hinges

Assembly Required: No Built-in Adjusters: Yes Faucet Included: No Sink Included: Optional