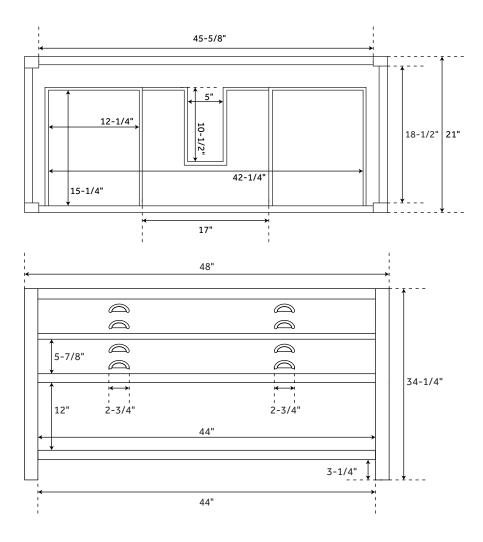

#### **FEATURES**

Width: 48" Depth: 21" Height: 34-1/4"

### **PRODUCT IMAGE**

 $All\ dimensions\ and\ specifications\ are\ nominal\ and\ may\ vary.\ Use\ actual\ products\ for\ accuracy\ in\ critical\ situations.$ 

PAGE 2