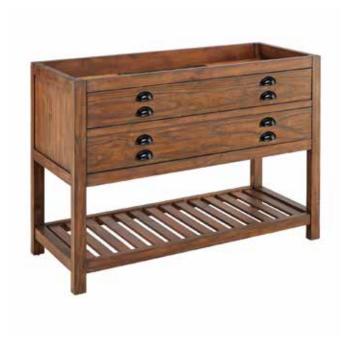

# 48" ANSEL

### CONSOLE VANITY - FARMHOUSE BROWN

SKU: 949405, 450500, 450501, 450502, 450503

### **FEATURES**

Product Finish: Brown

Material: Wood

Installation Type: Freestanding

Number Of Basins: 1 Number Of Drawers: 2

Features: Matching Mirror, Soft-close Hinges

Assembly Required: No Built-in Adjusters: Yes