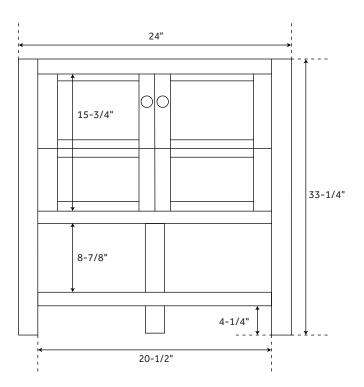

## FEATURES

Width: 24" Depth: 21" Height: 33-1/4" **PRODUCT IMAGE** 

All dimensions and specifications are nominal and may vary. Use actual products for accuracy in critical situations.

PAGE 2

See Website For Warranty Information www.signaturehardware.com/warranty