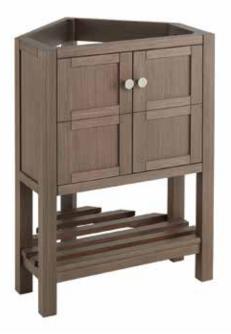

## 2 4 " O L S E N

CORNER CONSOLE VANITY - ASH BROWN SKU: 949286, 450417, 450418, 450419

## 24" OLSEN

CORNER CONSOLE VANITY - ASH BROWN SKU: 949286, 450417, 450418, 450419

## FEATURES

Width: 24" Depth: 21" Height: 33-1/4" **PRODUCT IMAGE** 

All dimensions and specifications are nominal and may vary. Use actual products for accuracy in critical situations.

PAGE 2

See Website For Warranty Information www.signaturehardware.com/warranty