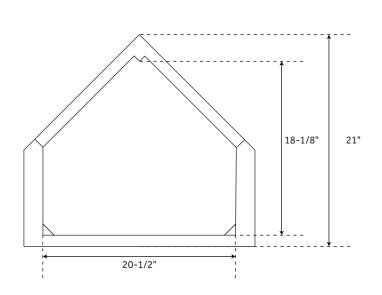

## FEATURES

Width: 24" Depth: 21" Height: 33-1/4" **PRODUCT IMAGE** 

All dimensions and specifications are nominal and may vary. Use actual products for accuracy in critical situations.

PAGE 2

See Website For Warranty Information www.signaturehardware.com/warranty