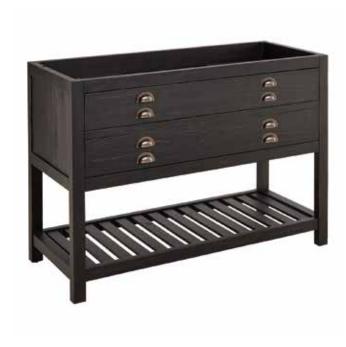

### **FEATURES**

Product Finish: Black Material: Wood

Installation Type: Freestanding

Number Of Basins: 1 Number Of Drawers: 2

Features: Matching Mirror, Soft-close Hinges

Assembly Required: No Built-in Adjusters: Yes

### **FEATURES**

Width: 48" Depth: 21" Height: 34-1/4"