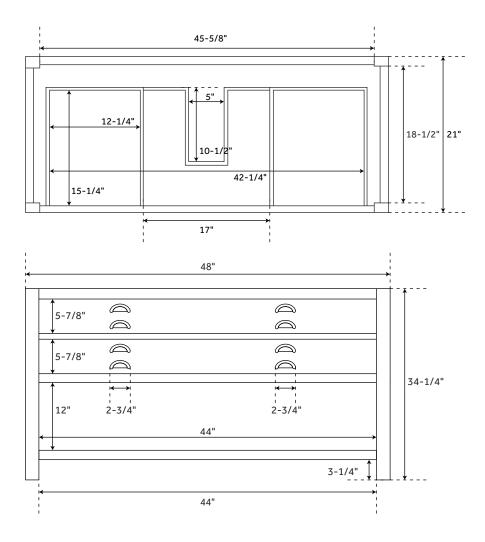

### **FEATURES**

Width: 48" Depth: 21" Height: 34-1/4"

### **PRODUCT IMAGE**

 $All\ dimensions\ and\ specifications\ are\ nominal\ and\ may\ vary.\ Use\ actual\ products\ for\ accuracy\ in\ critical\ situations.$ 

PAGE 2