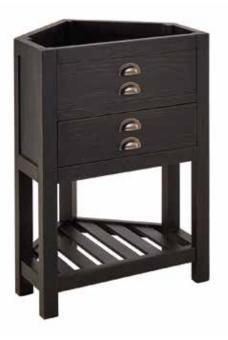

# 24" ANSEL

### CORNER CONSOLE VANITY - RUSTIC BLACK SKU: 949370, 450476, 450477, 450478, 450479

#### FEATURES

Product Finish: Black Material: Wood Installation Type: Corner Number of Basins: 1 Number of Doors: 1 Features: Matching Mirror, Soft-close Hinges Assembly Required: No Built-in Adjusters: Yes

## 24" ANSEL

CORNER CONSOLE VANITY - RUSTIC BLACK SKU: 949370, 450476, 450477, 450478, 450479