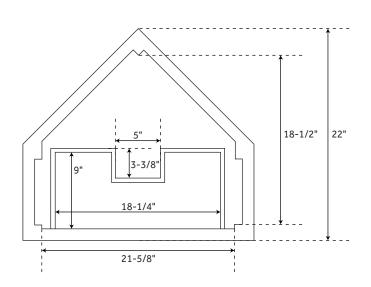

#### FEATURES

Width: 24" Depth: 22" Height: 34-1/4" **PRODUCT IMAGE** 

All dimensions and specifications are nominal and may vary. Use actual products for accuracy in critical situations.

PAGE 2

(ISI) SIGNATURE HARDWARE