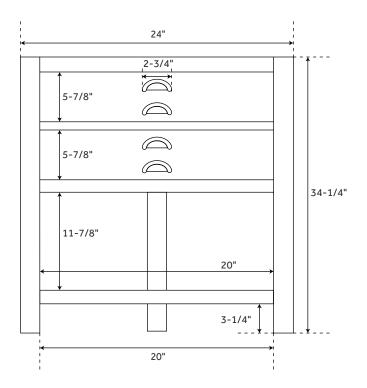

#### FEATURES

Width: 24" Depth: 22" Height: 34-1/4" **PRODUCT IMAGE** 

All dimensions and specifications are nominal and may vary. Use actual products for accuracy in critical situations.

PAGE 2

(ISI) SIGNATURE HARDWARE