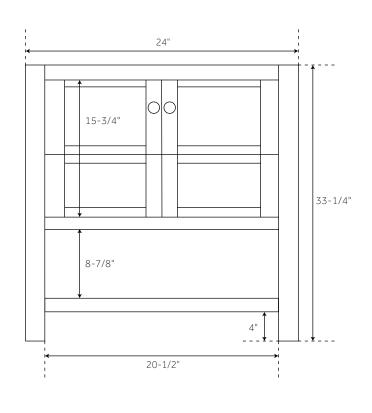

# 24"OLSEN

### CONSOLE VANITY - BLACK

SKU: 949261, 450405, 450406, 450407



### **CONTENTS**

24" VANITY ..... PAGE 2

### **FEATURES**

Product Finish: Black

Material: Wood

Installation Type: Freestanding

Number Of Basins: 1 Number Of Doors: 2

Features: Matching Mirror, Soft-close Hinges

Assembly Required: No Built-in Adjusters: Yes Faucet Included: No Sink Included: Optional

REVISED 05/27/2020

# 24" OLSEN

## CONSOLE VANITY - BLACK

SKU: 949261, 450405, 450406, 450407





### **FEATURES**

Width: 24" Depth: 21" Height: 33-1/4"

### **PRODUCT IMAGE**



 $All\ dimensions\ and\ specifications\ are\ nominal\ and\ may\ vary.\ Use\ actual\ products\ for\ accuracy\ in\ critical\ situations.$ 

PAGE 2