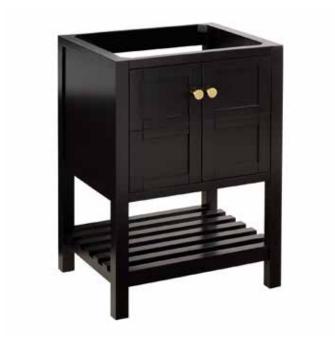

# 24" OLSEN

## CONSOLE VANITY - BLACK

SKU: 949261, 450405, 450406, 450407

### **FEATURES**

Width: 24" Depth: 21" Height: 33-1/4"