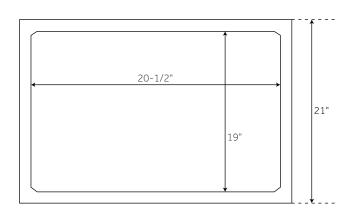

# 24"OLSEN

### CONSOLE VANITY - BLACK

SKU: 949261, 450405, 450406, 450407



### **CONTENTS**

24" VANITY ..... PAGE 2

### **FEATURES**

Product Finish: Black

Material: Wood

Installation Type: Freestanding

Number Of Basins: 1 Number Of Doors: 2

Features: Matching Mirror, Soft-close Hinges

Assembly Required: No Built-in Adjusters: Yes Faucet Included: No Sink Included: Optional

REVISED 05/27/2020

# 24" OLSEN

## CONSOLE VANITY - BLACK

SKU: 949261, 450405, 450406, 450407





### **FEATURES**

Width: 24" Depth: 21" Height: 33-1/4"

### **PRODUCT IMAGE**



 $All\ dimensions\ and\ specifications\ are\ nominal\ and\ may\ vary.\ Use\ actual\ products\ for\ accuracy\ in\ critical\ situations.$ 

PAGE 2