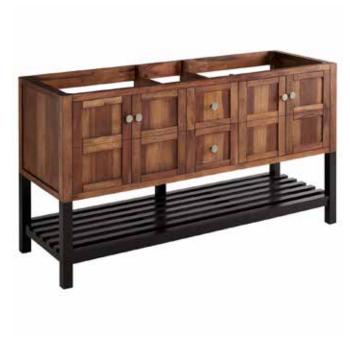

# 60" OLSEN

### CONSOLE VANITY - PECAN BROWN / BLACK

SKU: 950012, 453950, 453951, 453952

#### **FEATURES**

Product Finish: Brown/black Material: Wood Installation Type: Freestanding Number Of Basins: 2 Number Of Doors: 4 Number Of Drawers: 2 Features: Soft-close Hinges Assembly Required: No Built-in Adjusters: Yes