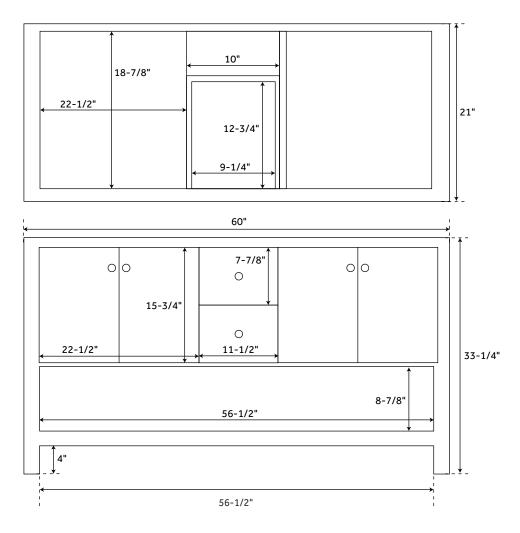

### **FEATURES**

Width: 60" Depth: 21" Height: 33-1/4"

### PRODUCT IMAGE

 $All\ dimensions\ and\ specifications\ are\ nominal\ and\ may\ vary.\ Use\ actual\ products\ for\ accuracy\ in\ critical\ situations.$ 

PAGE 2