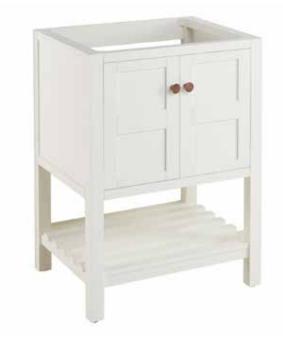

# 2 4 " O L S E N

## CONSOLE VANITY - WHITE SKU: 949271, 450411, 450412, 450413

### FEATURES

Product Finish: White Material: Wood Installation Type: Freestanding Features: Matching Mirror, Soft-Close Hinges Assembly Required: No Built-In Adjusters: Yes