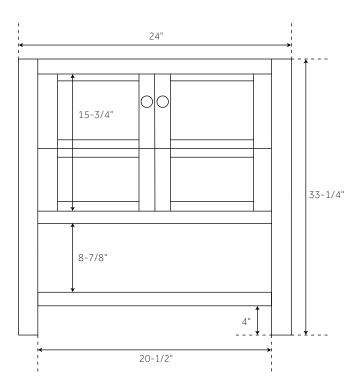

#### FEATURES

Width: 24" Depth: 21" Height: 33-1/4"

### **PRODUCT IMAGE**

All dimensions and specifications are nominal and may vary. Use actual products for accuracy in critical situations.

PAGE 2

See Website For Warranty Information www.signaturehardware.com/warranty