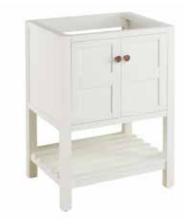

## 24" OLSEN

### CONSOLE VANITY - WHITE SKU: 949271, 450411, 450412, 450413

#### FEATURES

Width: 24" Depth: 21" Height: 33-1/4"