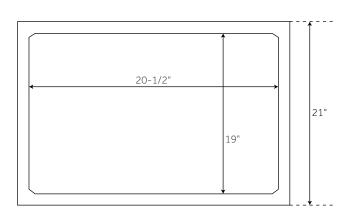

#### FEATURES

Width: 24" Depth: 21" Height: 33-1/4"

### **PRODUCT IMAGE**

All dimensions and specifications are nominal and may vary. Use actual products for accuracy in critical situations.

PAGE 2

See Website For Warranty Information www.signaturehardware.com/warranty