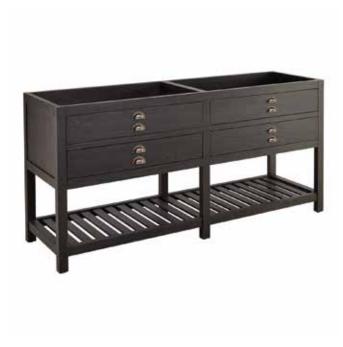

# 72" ANSEL

## CONSOLE VANITY - RUSTIC BLACK

SKU: 949425, 450512, 450513. 450514, 450515

### **FEATURES**

Product Finish: Black Material: Wood

Installation Type: Freestanding

Number of Basins: 2 Number of Drawers: 4

Features: Matching Mirror, Soft-close Hinges

Assembly Required: No Built-in Adjusters: Yes