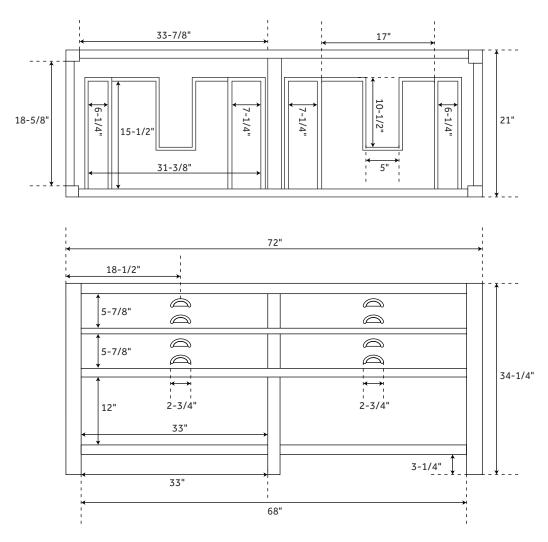

#### **FEATURES**

Width: 72" Depth: 21" Height: 34-1/4"

### **PRODUCT IMAGE**

 $All\ dimensions\ and\ specifications\ are\ nominal\ and\ may\ vary.\ Use\ actual\ products\ for\ accuracy\ in\ critical\ situations.$ 

PAGE 2