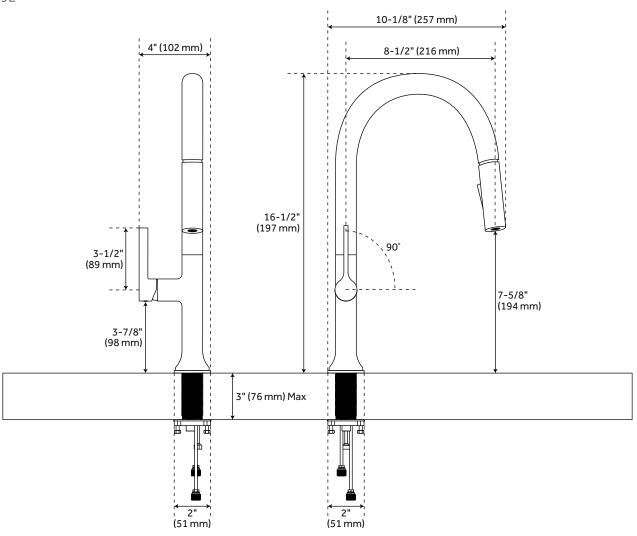

#### **FEATURES**

Max. Countertop Thickness: 3"
Length: 4"
Width: 10-1/8"
Height: 16-1/2"
Height To Spout: 7-5/8"
Spout Reach: 8-1/2"
Base Plate Diameter: 2"
Handle Length: 3-1/2"

Height To Bottom Of Handle: 3-7/8"