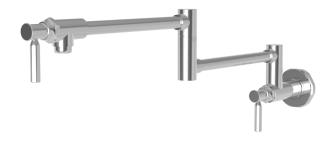

#### **Features**

- Solid brass construction
- Brass valve bodies
- Quarter-turn washerless ceramic disc valve cartridges
- Two-valve, inlet/outlet flow control design
- ADA compliant contemporary lever handles
- · Double-pivot spout with aerated flow
- 4-3/8" (11.1 cm) spout height from wall inlet center
- 21-3/8" (54.3 cm) pivoting spout reach from inlet valve (c-c)
- 3-1/2" (8.9 cm) pivoting inlet valve offset (wall-center)
- For single hole, wall-mounted configurations

#### **Product Specification** Add "Color / Finish" suffix to Model number, below.

The Pot-Filler Faucet shall be made of solid brass construction. Faucet shall incorporate a double-pivot spout with aerated flow and a feature brass valve bodies with quarter-turn washerless ceramic disc valve cartridges. Pot-filler Faucet shall be a two-valve, inlet/outlet flow control design accommodating single-hole, wall-mounted configurations. Product shall incorporate a 4-3/8" (11.1 cm) spout height from wall inlet center and a 21-3/8" (54.3 cm) pivoting spout reach from inlet valve (c-c). Pot-Filler Faucet pivot axis (inlet valve center) offset shall be 3-1/2" (8.9 cm) (wall-center). Faucet shall incorporate ADA compliant contemporary lever handles. Pot-Filler Faucet shall be Newport Brass Model 3190-5503/