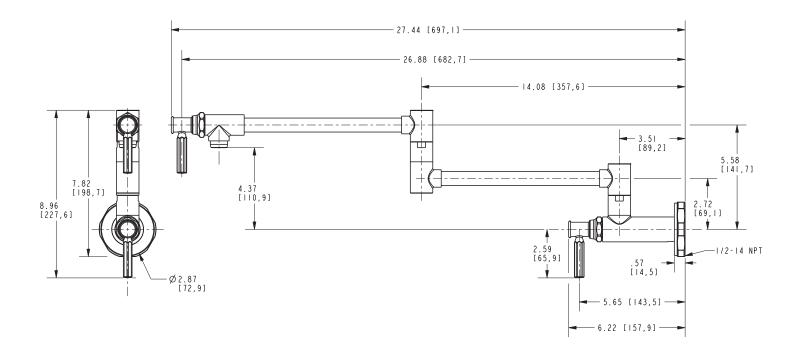

#### **Features**

- Solid brass construction
- Brass valve bodies
- Quarter-turn washerless ceramic disc valve cartridges
- Two-valve, inlet/outlet flow control design
- ADA compliant contemporary lever handles
- · Double-pivot spout with aerated flow
- 4-3/8" (11.1 cm) spout height from wall inlet center
- 21-3/8" (54.3 cm) pivoting spout reach from inlet valve (c-c)
- 3-1/2" (8.9 cm) pivoting inlet valve offset (wall-center)
- For single hole, wall-mounted configurations

#### **Product Specification** Add "Color / Finish" suffix to Model number, below.

The Pot-Filler Faucet shall be made of solid brass construction. Faucet shall incorporate a double-pivot spout with aerated flow and a feature brass valve bodies with quarter-turn washerless ceramic disc valve cartridges. Pot-filler Faucet shall be a two-valve, inlet/outlet flow control design accommodating single-hole, wall-mounted configurations. Product shall incorporate a 4-3/8" (11.1 cm) spout height from wall inlet center and a 21-3/8" (54.3 cm) pivoting spout reach from inlet valve (c-c). Pot-Filler Faucet pivot axis (inlet valve center) offset shall be 3-1/2" (8.9 cm) (wall-center). Faucet shall incorporate ADA compliant contemporary lever handles. Pot-Filler Faucet shall be Newport Brass Model 3190-5503/

### 3190-5503

**PRODUCT DIMENSIONS** (Units are in inches)