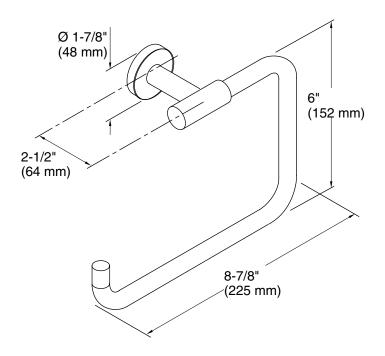

# **Technical Information**

All product dimensions are nominal.

Material: Metal