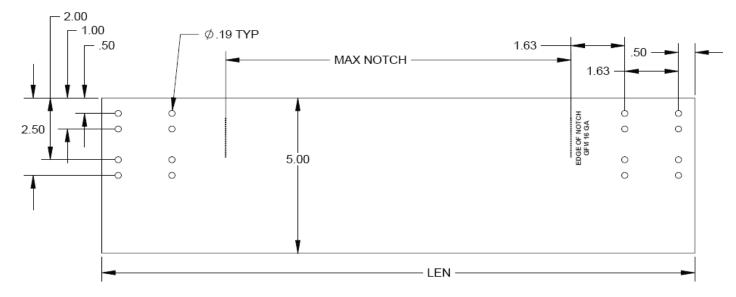

#### **Product Specifications**

| Model #  | Size     | Gauge | LEN | Max<br>Notch | Fasteners | Allowable Tension Load (LBS) |               |
|----------|----------|-------|-----|--------------|-----------|------------------------------|---------------|
|          |          |       |     |              |           | DF/SP                        | SPF/HF        |
|          |          |       |     |              |           | (133)* (160)*                | (133)* (160)* |
| PF950S18 | 5" x 18" | 16    | 18" | 10.5         | 16-16d    | 1500 1800                    | 1300 1550     |